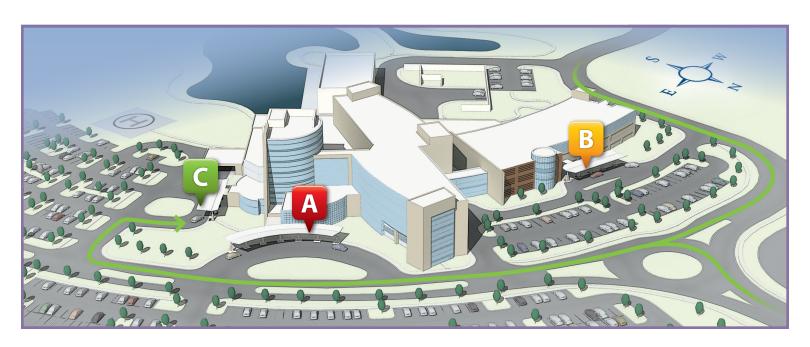

## TEMPORARY ENTRANCE MAP

HealthPlex's Main Entrance to Temporarily Close

A - Temporarily Closed

**B - Women's Entrance** 

**C - Emergency Room Entrance** 

The Main Entrance at the Norman Regional HealthPlex will be closed for approximately one month (01-19-15 to 02-16-15) in order to install a new revolving door.

The entrance will close at 7 a.m. Monday, Jan. 19, 2015.

**Check-In** – While the entrance is closed we ask that patients please use the Emergency Room entrance located on the east side of the HealthPlex. This entrance is open 24/7. Patients will check in at the Registration Desk in the Emergency Room. Visitors should also use the Emergency Entrance.

We ask for your understanding during this project. While it will be temporarily inconvenient, once it is completed it will be a wonderful asset and needed change to the HealthPlex.

Please note that there will be an Emergency Exit available at all times in case of fire, evacuation, etc.