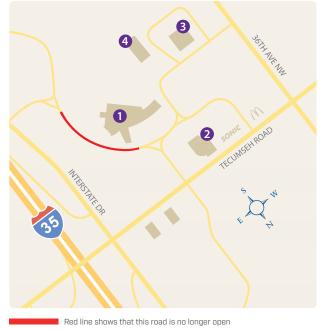

# HealthPlex Campus

NORMAN. OKLAHOMA

# 1 HealthPlex Hospital (Pictured Above)

3300 HealthPlex Parkway

# West Norman Professional Building

3400 W. Tecumseh Road

- Rheumatology
- Infectious Disease
- · Diabetes Center
- · Family Medicine
- Care For Women
- · Internal Medicine
- Ortho Central, Neurology Associates and Laboratory Services

### Heart Plaza

3500 HealthPlex Parkway

- Cardiac Rehabilitation
- Endocrinology Associates
- Norman Heart & Vascular Associates
- · Oklahoma Wound Center

Women's Healthcare Plaza

3440 R.C. Luttrell Dr.

- · Breast Care Center
- · Laboratory Patient Service Center
- · Oklahoma Surgical Associates