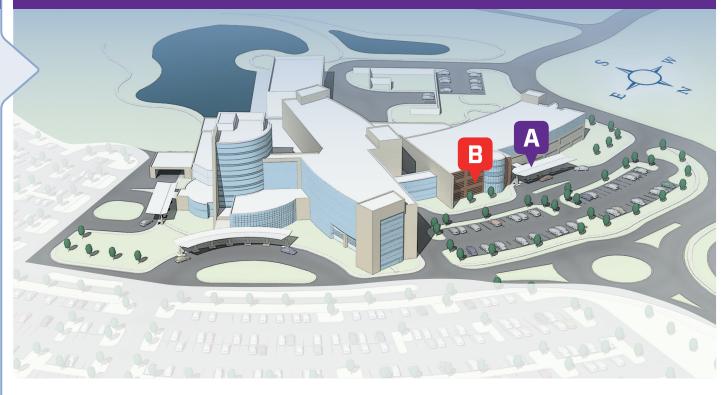

## A - Main Entrance

Access via tower elevators

Floor G Cafeteria / Vending

Floor 1 Administration

Chapel

Chest Pain Center

Coffee Shop / Daily Grind

Diagnostic Imaging

**EMERGENCY** 

Gift Shop / Giving Tree Information Desk Laboratory Services Registration / Check In

Floor 2 Cath Lab

Cath Lab Waiting Area Same Day Surgery Surgery Waiting Area

Floor 3 Orthopedic & Spine

Patient Rooms 3701-3733

Floor 4 HealthPlex Heart Hospital-PCCU / CDU

Patient Rooms 4701-4733

Floor 5 HealthPlex Heart Hospital-CVICU

Patient Rooms 5701-5733

# A - Women's & Children's Pavilion

Access via Pavilion elevators

Floor 1 Information Desk

Registration

Neonatal Intensive Care Women's and Children's Unit

Patient Rooms 1101-1122

Floor 2 Labor and Delivery

Patient Rooms 2101-2117

Floor 3 Mother/Baby Unit

Patient Rooms 3101-3127

# **B** - Emergency Entrance

Floor 1 Chest Pain Center **EMERGENCY** 

Floor 1 Obstetrical Emergency Department

# HEALTHPLEX HOSPITAL ENTRANCES