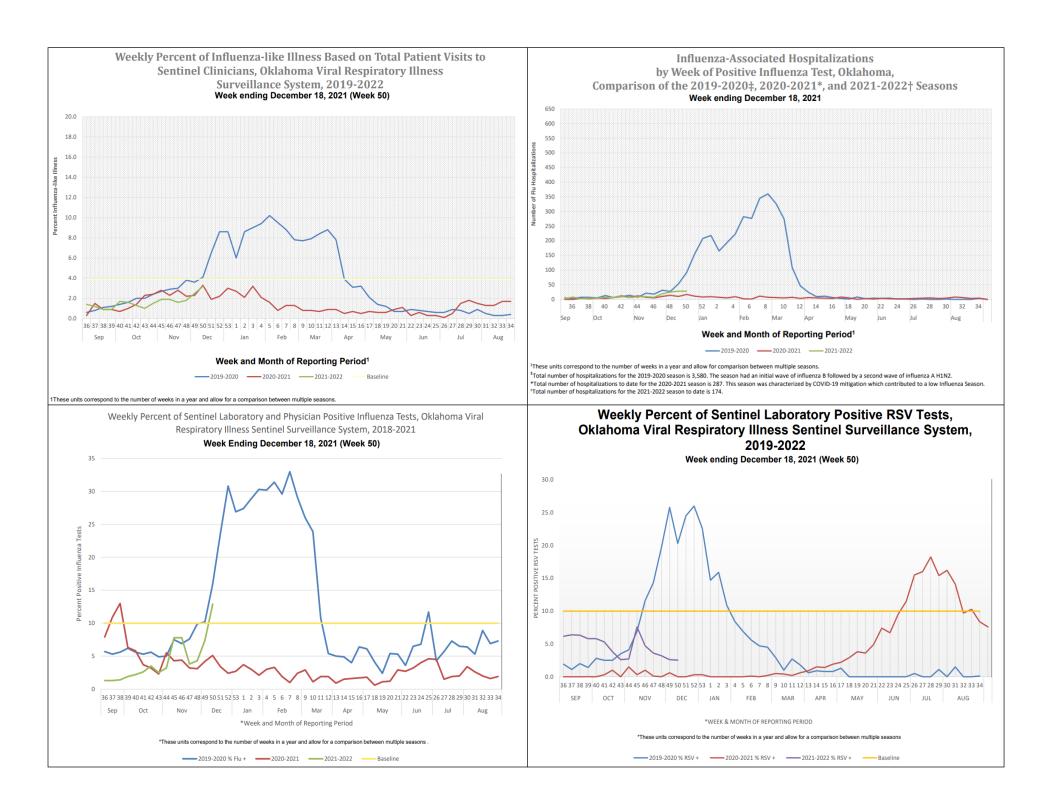

## OK FluView Week 50

Viral Respiratory Disease Report for Healthcare Professionals, Dec 12-Dec 18, 2021

Influenza % Positive: 12.9%

Influenza Deaths since 9/1/21:

2

ILI Level: Low

**National:** 

Influenza Like Illness
2.7%
Low

## **Influenza Like Illness**