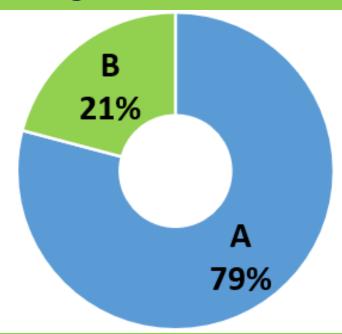

## OK FluView Week 50

Viral Respiratory Disease Report for Healthcare Professionals, Dec 12-Dec 18, 2021

Influenza % Positive: 12.9%

Influenza Deaths since 9/1/21:

2

ILI Level: Low

**National:** 

Influenza Like Illness
2.7%
Low

VS

**Oklahoma:** 

Influenza Like Illness
3.2%
Low